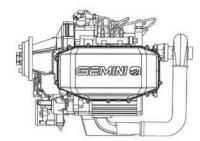

## 1 SERIES

100 HP/75 KW 3 Cyl, 6 Pistons .38 BSFC

**ENGINE DIMENSIONS** 22.68" W x 15.75" H x 22.24" L 57.61 cm W x 40.00 cm H x 57.76 cm L

WEIGHT 159.5 pounds\* 72.5 kg\*

# 200 SERIES\*

180-200 HP/134-149 KW 3 Cyl, 6 Pistons .386 BSFC

# 125 SERIES

125 HP/118 KW 3 Cvl. 6 Pistons .378 BSFC