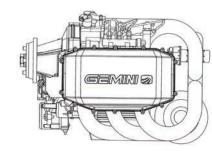

### **ENGINE DIMENSIONS**

28.74" W x 18.70" H x 37.40" L 72.99 cm W x 47.50 cm H x 94.99 cm L

WEIGHT 386 pounds

175 kg

450 HP/336 KW 5 Cyl, 10 Pistons .36 BSFC

### **ENGINE DIMENSIONS**

28.74" W x 21.65" H x 43.31" L 72.99 cm W x 54.99 cm H x 110.00 cm L

WEIGHT

474 pounds / 215 kg

550 HP/410 KW 6 Cyl, 12 Pistons .36 BSFC