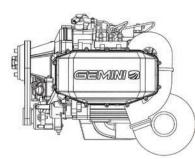

# 3 SERIES\*

300-360 HP/224-268 KW 3 Cyl, 6 Pistons .36 BSFC

### **ENGINE DIMENSIONS**

28.74" W x 18.70" H x 37.40" L 72.99 cm W x 47.50 cm H x 94.99 cm L

WEIGHT 386 pounds

175 kg

450 HP/336 KW 5 Cyl, 10 Pistons .36 BSFC